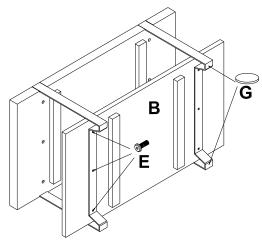

# Step 4

Note: It will help to have a second person at this time to assist in assembly.

Lay on side and position Shelf (B) in to Metal Ends (C). Aleign thru holes in Shelf Support on Metal Ends to the threaded inserts in bottom of shelf. Attach shelf in 6 places using 20 MM Bolt (E) Adhere Felt Pad (G) on bottom of 4 feet.