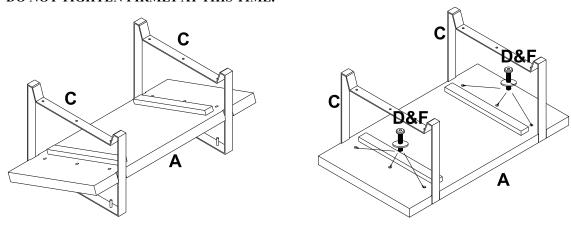

## Step 3

With Grooves facing down, position Top (A) in to the 2 Metal Ends (C). Aleign the Metal Ends to the Grooves in the Top. Attach the Top in 6 places to the Metal Ends using the 40 MM Bolt (D) & Washer (F). **DO NOT TIGHTEN FIRMLY AT THIS TIME.** 